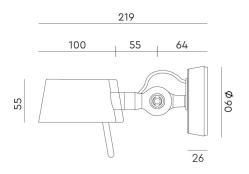

| Туре        | Wall lamp                  |
|-------------|----------------------------|
| Environment | Indoor                     |
| Material    | Steel & aluminum           |
| Weight      | 0,4 kg                     |
|             |                            |
| Voltage     | 220-240 V                  |
| Watt        | 4 Watt                     |
| IP          | 20                         |
| Lightsource | Integrated LED source      |
| Lumen       | 640                        |
| Kelvin      | 2700K                      |
| CRI         | 90                         |
| Dimmable    | Mains dimmable / phase cut |
|             |                            |