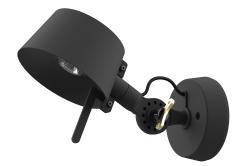

technical specifications

BOLT10 WALL

Design by Anton de Groof, 2025

Bolt10 combines light and design in a sleek, modern form. With integrated LED lighting, this lamp provides bright, energyefficient illumination. The adjustable shade offers maximum flexibility, allowing you to direct the light exactly where you need it. The iconic brass wingnut lets you easily adjust the lamp to the perfect position. Bolt10 is dimmable, so you can adjust the light intensity with a single press. With a color temperature of 2700 Kelvin, the lamp emits warm white light that transitions from bright and functional to softly dimmed, perfect for any occasion. Bolt10 is available in three versions: floor lamp, desk lamp and wall lamp. Made from powder-coated steel and aluminum with an extra matte finish, it offers a sleek and refined design.