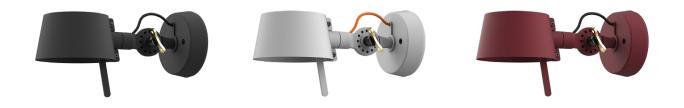

technical specifications

BOLT10 WALL

Design by Anton de Groof, 2025

Bolt10 combines light and design in a sleek, modern form. With integrated LED lighting, this lamp provides bright, energyefficient illumination. The adjustable shade offers maximum flexibility, allowing you to direct the light exactly where you need it. The iconic brass wingnut lets you easily adjust the lamp to the perfect position. Bolt10 is dimmable, so you can adjust the light intensity with a single press. With a color temperature of 2700 Kelvin, the lamp emits warm white light that transitions from bright and functional to softly dimmed, perfect for any occasion. Bolt10 is available in three versions: floor lamp, desk lamp and wall lamp. Made from powder-coated steel and aluminum with an extra matte finish, it offers a sleek and refined design.

| Туре        | Wall lamp                  |
|-------------|----------------------------|
| Environment | Indoor                     |
| Material    | Steel & aluminum           |
| Weight      | 0,4 kg                     |
|             |                            |
| Voltage     | 220-240 V                  |
| Watt        | 4 Watt                     |
| IP          | 20                         |
| Lightsource | Integrated LED source      |
| Lumen       | 640                        |
| Kelvin      | 2700K                      |
| CRI         | 90                         |
| Dimmable    | Mains dimmable / phase cut |
|             |                            |