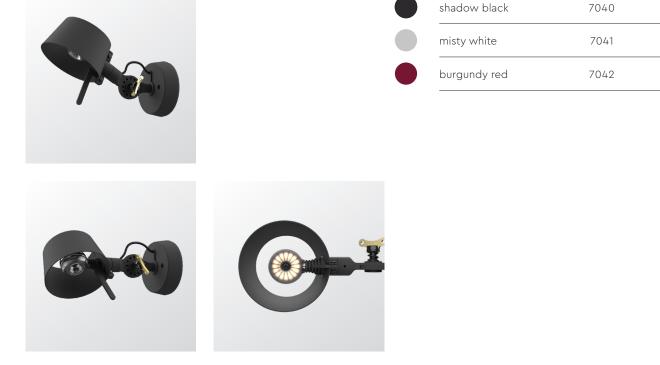

technical specifications

BOLT10 WALL

Design by Anton de Groof, 2025

Bolt10 combines light and design in a sleek, modern form. With integrated LED lighting, this lamp provides bright, energyefficient illumination. The adjustable shade offers maximum flexibility, allowing you to direct the light exactly where you need it. The iconic brass wingnut lets you easily adjust the lamp to the perfect position. Bolt10 is dimmable, so you can adjust the light intensity with a single press. With a color temperature of 2700 Kelvin, the lamp emits warm white light that transitions from bright and functional to softly dimmed, perfect for any occasion. Bolt10 is available in three versions: floor lamp, desk lamp and wall lamp. Made from powder-coated steel and aluminum with an extra matte finish, it offers a sleek and refined design.

| Туре        | Wall lamp                  |
|-------------|----------------------------|
| Environment | Indoor                     |
| Material    | Steel & aluminum           |
| Weight      | 0,4 kg                     |
|             |                            |
| Voltage     | 220-240 V                  |
| Watt        | 4 Watt                     |
| IP          | 20                         |
| Lightsource | Integrated LED source      |
| Lumen       | 640                        |
| Kelvin      | 2700K                      |
| CRI         | 90                         |
| Dimmable    | Mains dimmable / phase cut |
|             |                            |